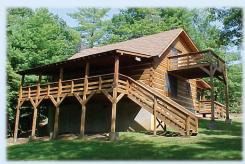

Our two-story, cedar log cabins, are nestled privately in the woods. Each cabin features cathedral ceilings, two bedrooms, two full bathrooms, reading/sleeping loft, wood burning fireplace, and a covered porch with a bubbling hot tub, swing, rocking chairs and a gas grill.