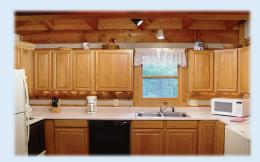

#### Each Cabin Includes the Following Amenities:

Full Size Hot Tub (seating for 5) Wood Burning Fireplace (ample wood included) Exposed Beam Cathedral Tongue & Groove Ceilings All Linens, Towels, Spa Towels, etc. Two Full Bedrooms/Two Full Bathrooms Fully Equipped Kitchens including: Dishwasher, Microwave, Washer/Dryer All Cooking Utensils, Cookware, Dishes, etc. TV/VCR/DVD, Games & Puzzles Gas Grill, Picnic Table & Campfire Ring Covered Porches, Rocking Chairs & Swing