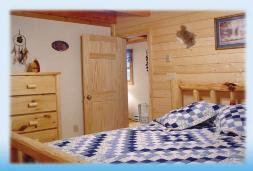

Our two-story, cedar log cabins, are nestled privately in the woods. Each cabin features cathedral ceilings, two bedrooms, two full bathrooms, reading/sleeping loft, wood burning fireplace, and a covered porch with a bubbling hot tub, swing, rocking chairs and a gas grill.