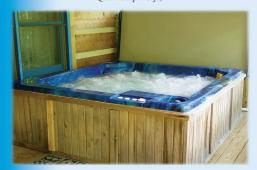

Our two-story, cedar log cabins, are nestled privately in the woods. Each cabin features cathedral ceilings, two bedrooms, two full bathrooms, reading/sleeping loft, wood burning fireplace, and a covered porch with a bubbling hot tub, swing, rocking chairs and a gas grill.

Enjoy a cedar log cabin in a secluded wooded mountain setting, with all the "creature comforts" of home. Relax by the stone fireplace, or pamper yourself in your private bubbling hot tub on the covered porch.

#### Each Cabin Includes the Following Amenities:

Full Size Hot Tub (seating for 5) Wood Burning Fireplace (ample wood included) Exposed Beam Cathedral Tongue & Groove Ceilings All Linens, Towels, Spa Towels, etc. Two Full Bedrooms/Two Full Bathrooms Fully Equipped Kitchens including: Dishwasher, Microwave, Washer/Dryer All Cooking Utensils, Cookware, Dishes, etc. TV/VCR/DVD, Games & Puzzles Gas Grill, Picnic Table & Campfire Ring Covered Porches, Rocking Chairs & Swing