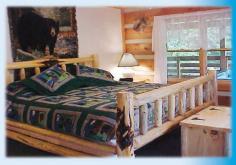

Our two-story, cedar log cabins, are nestled privately in the woods. Each cabin features cathedral ceilings, two bedrooms, two full bathrooms, reading/sleeping loft, wood burning fireplace, and a covered porch with a bubbling hot tub, swing, rocking chairs and a gas grill.