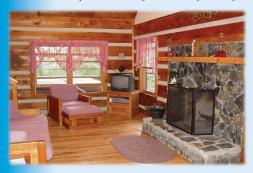

Enjoy a cedar log cabin in a secluded wooded mountain setting, with all the "creature comforts" of home. Relax by the stone fireplace, or pamper yourself in your private bubbling hot tub on the covered porch.

#### Each Cabin Includes the Following Amenities:

Full Size Hot Tub (seating for 5) Wood Burning Fireplace (ample wood included) Exposed Beam Cathedral Tongue & Groove Ceilings All Linens, Towels, Spa Towels, etc. Two Full Bedrooms/Two Full Bathrooms Fully Equipped Kitchens including: Dishwasher, Microwave, Washer/Dryer All Cooking Utensils, Cookware, Dishes, etc. TV/VCR/DVD, Games & Puzzles Gas Grill, Picnic Table & Campfire Ring Covered Porches, Rocking Chairs & Swing