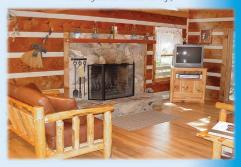

Our two-story, cedar log cabins, are nestled privately in the woods. Each cabin features cathedral ceilings, two bedrooms, two full bathrooms, reading/sleeping loft, wood burning fireplace, and a covered porch with a bubbling hot tub, swing, rocking chairs and a gas grill.

Enjoy a cedar log cabin in a secluded wooded mountain setting, with all the "creature comforts" of home. Relax by the stone fireplace, or pamper yourself in your private bubbling hot tub on the covered porch.

#### Each Cabin Includes the Following Amenities:

Full Size Hot Tub (seating for 5) Wood Burning Fireplace (ample wood included) Exposed Beam Cathedral Tongue & Groove Ceilings All Linens, Towels, Spa Towels, etc. Two Full Bedrooms/Two Full Bathrooms Fully Equipped Kitchens including: Dishwasher, Microwave, Washer/Dryer All Cooking Utensils, Cookware, Dishes, etc. TV/VCR/DVD, Games & Puzzles Gas Grill, Picnic Table & Campfire Ring Covered Porches, Rocking Chairs & Swing