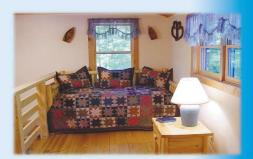

Our two-story, cedar log cabins, are nestled privately in the woods. Each cabin features cathedral ceilings, two bedrooms, two full bathrooms, reading/sleeping loft, wood burning fireplace, and a covered porch with a bubbling hot tub, swing, rocking chairs and a gas grill.

#### Each Cabin Includes the Following Amenities:

Full Size Hot Tub (seating for 5) Wood Burning Fireplace (ample wood included) Exposed Beam Cathedral Tongue & Groove Ceilings All Linens, Towels, Spa Towels, etc. Two Full Bedrooms/Two Full Bathrooms Fully Equipped Kitchens including: Dishwasher, Microwave, Washer/Dryer All Cooking Utensils, Cookware, Dishes, etc. TV/VCR/DVD, Games & Puzzles Gas Grill, Picnic Table & Campfire Ring Covered Porches, Rocking Chairs & Swing