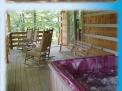

Our two-story, cedar log cabins, are nestled privately in the woods. Each cabin features cathedral ceilings, two bedrooms, two full bathrooms, reading/sleeping loft, wood burning fireplace, and a covered porch with a bubbling hot tub, swing, rocking chairs and a gas grill.

#### Each Cabin Includes the Following Amenities:

Full Size Hot Tub (seating for 5) Wood Burning Fireplace (ample wood included) Exposed Beam Cathedral Tongue & Groove Ceilings All Linens, Towels, Spa Towels, etc. Two Full Bedrooms/Two Full Bathrooms Fully Equipped Kitchens including: Dishwasher, Microwave, Washer/Dryer All Cooking Utensils, Cookware, Dishes, etc. TV/VCR/DVD, Games & Puzzles Gas Grill, Picnic Table & Campfire Ring Covered Porches, Rocking Chairs & Swing