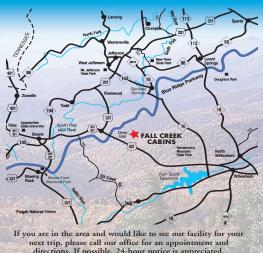

#### Our Location

Our tranquil setting is just five miles east of the Blue Ridge Parkway entrance near Deep Gap, centrally located between the towns of Boone, Blowing Rock, Jefferson and Wilkesboro. So whether you prefer to browse antique shops, visit Grandfather Mountain, ski, or challenge yourself at whitewater rafting, our location couldn't be better.

Although our entrance is conveniently located off a paved road and only one mile from a four lane highway (US Hwy. 421), we are surrounded by thousands of acres of natural beauty and wilderness.

next trip, please call our office for an appointment and directions. If possible, 24-hour notice is appreciated.