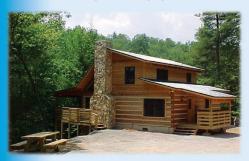

# Our private log cabins set the atmosphere to create many long-lasting memories. So come and experience one of North Carolina's "Best Kept Secrets."

Fall Creek Cabius is located on a unique 54 acre parcel of land offering wooded mountain views of the Blue Ridge, its own rushing trout stream and a clear, meandering creek that cascades over rock faces and ledges, creating beautiful waterfalls and rock pools.

Our two-story, cedar log cabins, are nestled privately in the woods. Each cabin features cathedral ceilings, two bedrooms, two full bathrooms, reading/sleeping loft, wood burning fireplace, and a covered porch with a bubbling hot tub, swing, rocking chairs and a gas grill.

Enjoy a cedar log cabin in a secluded wooded mountain setting, with all the "creature comforts" of home. Relax by the stone fireplace, or pamper yourself in your private bubbling hot tub on the covered porch.