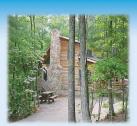

Our two-story, cedar log cabins, are nestled privately in the woods. Each cabin features cathedral ceilings, two bedrooms, two full bathrooms, reading/sleeping loft, wood burning fireplace, and a covered porch with a bubbling hot tub, swing, rocking chairs and a gas grill.

Enjoy a cedar log cabin in a secluded wooded mountain setting, with all the "creature comforts" of home. Relax by the stone fireplace, or pamper yourself in your private bubbling hot tub on the covered porch.