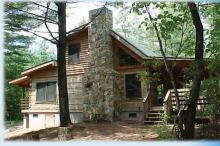

Our two-story, cedar log cabins, are nestled privately in the woods. Each cabin features cathedral ceilings, two bedrooms, two full bathrooms, reading/sleeping loft, wood burning fireplace, and a covered porch with a bubbling hot tub, swing, rocking chairs and a gas grill.

Enjoy a cedar log cabin in a secluded wooded mountain setting, with all the "creature comforts" of home. Relax by the stone fireplace, or pamper yourself in your private bubbling hot tub on the covered porch.